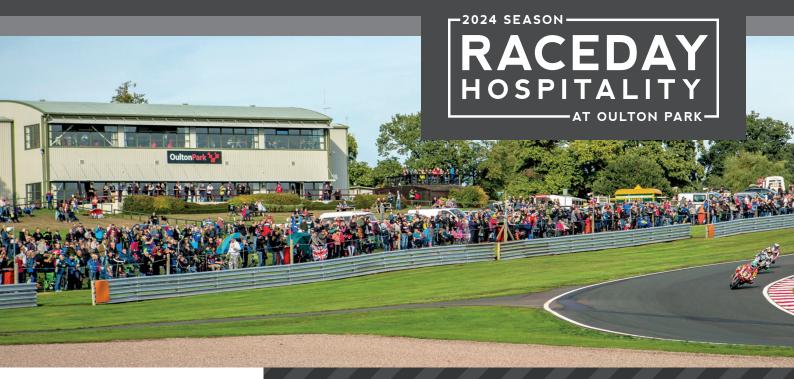

## THE FOGARTY MOSS CENTRE

The Fogarty Moss Centre offers luxury and air conditioned calm at the very heart of the action. Located close to the paddock, you'll have a superb view of the circuit as the racers stream down through Cascades heading for the Shell Oils Corner.